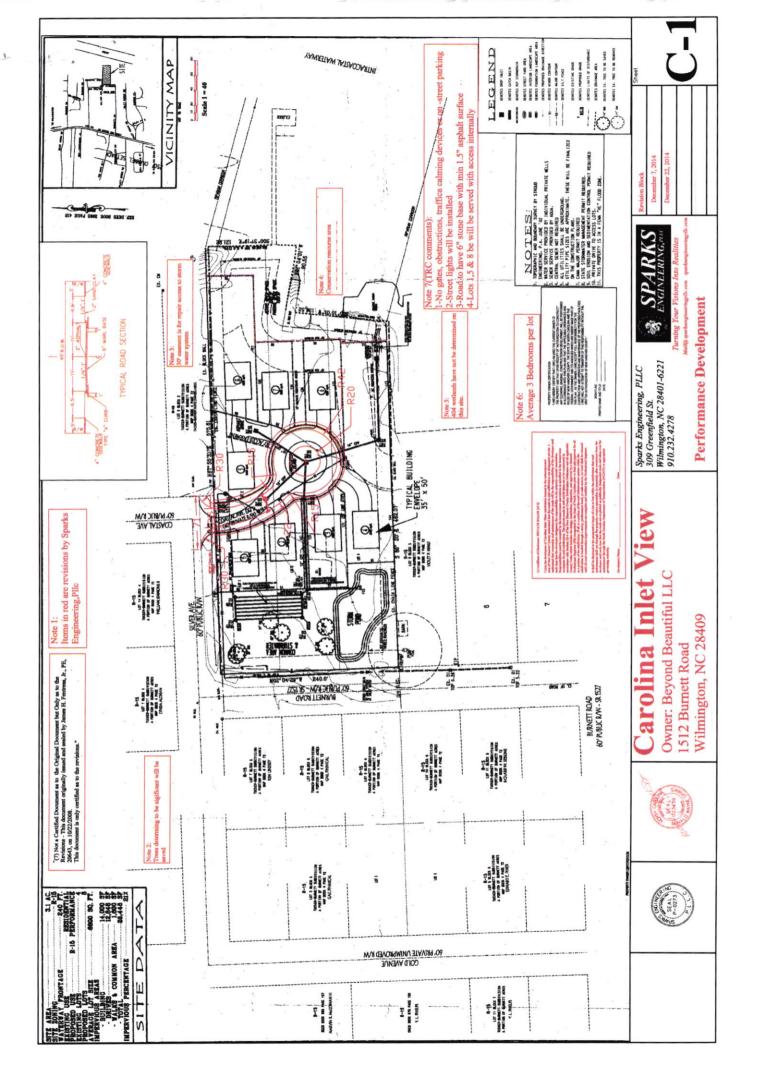

This property lies with the R-15 zoning of New Hanover County. This property was initially presented to us by Ward as a 3.1 acre parcel which could be subdivided into an eight lot

subdivision meeting the requirements of the R-15 zone as it exists.

Our survey of the property disclosed only 2.9 acres, which limited the property to a seven lot subdivision under current R-15 zoning, section 51.6-2. Because of the purchase carrying charges and the litigation expenses we need the eighth lot to make the projected development economically viable. In order to do so we need a variance from the requirements of Section 51.6-2 of the New Hanover County zoning and development regulations.

Unnecessary hardship will result from the strict application of the regulations, in the absence of a variance providing for a eighth lot on the parcel. The project needs review of its Sections 51.6-5 and a variance from Section 51.1-2(11)(c), "At no time shall any portion of the project designated as ....VE special flood hazard areas, .....exceedthe 2.5 units/acre limitation. Our project lies entirely within the VE special flood hazard area and needs a variance from this density limitation.

The parcel is 2.9 acres and eight lots would result in a density of approximately 2.76 units per acre. the additional lot renders the project economically viable. The increased costs from the litigation, including attorney fees and c arrying charges during the period of the litigation seriously undermined the viability of the development of the property. The addition of the eighth lot will return that viability and help pay the costs incurred in the extension of