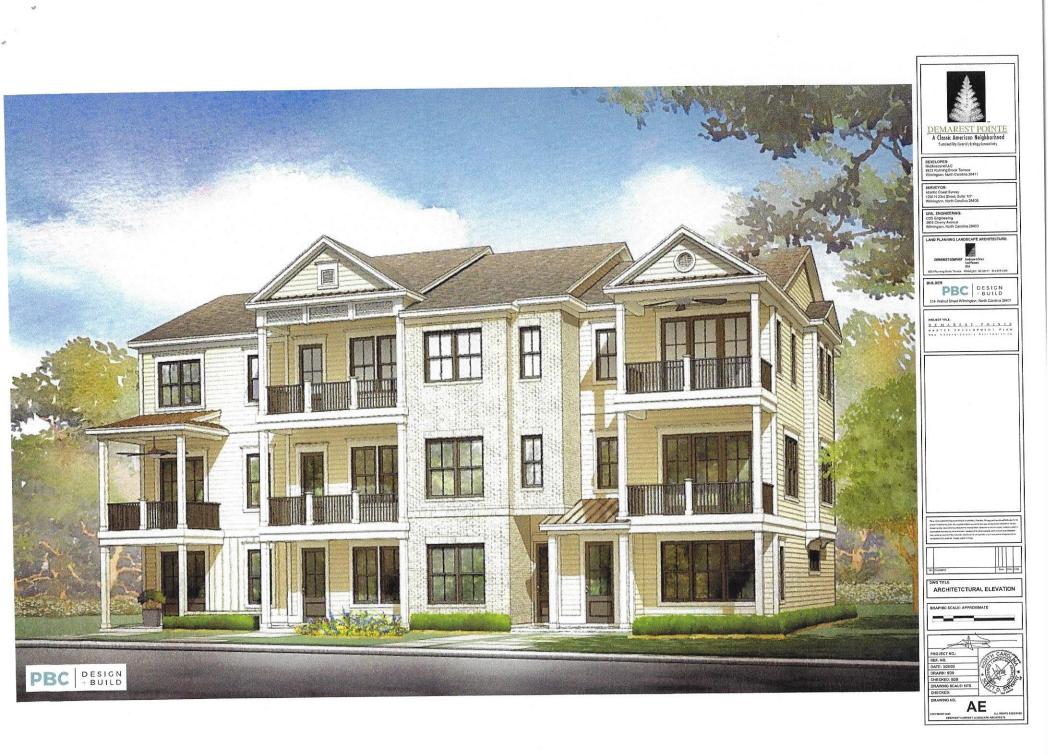

# DEMAREST POINTE

The Demarest Pointe neighborhood provides a total of 24 Townhome Residences arranged in six (6) buildings with four (4) residences per building, each 1,700 sq ft., 3 bedroom, 3 ½ baths with a one car garage. The residences are positioned on two well defined one way "courtyard" streets with parallel parking, sidewalks and landscape islands minimizing impervious coverage. Each residence has a service alley and additional parking. Demarest Pointe is surrounded by the existing forest canopy for the entire perimeter of the neighborhood. There is an extensive Demarest Pointe neighborhood sidewalk network that provides access to the Demarest Pointe Post Office, Demarest Pointe Park, Pickway Court, Odgen Elementary School and the Middlesound Loop Multi Use Path.

Each residence will be approximately 1,700 sq. ft., 3-bedroom with the first-floor bedroom as a home office option, 3 1/2 baths and one car garage. Each residence will be serviced with an access alley that provides a driveway with adequate parking for one car and one additional car leading to the one car garage. Each residence will be fronting a one-way street with parallel guest parking providing one guest parking space per residence with five additional available spaces within the neighborhood providing 3.2 spaces for each residence.