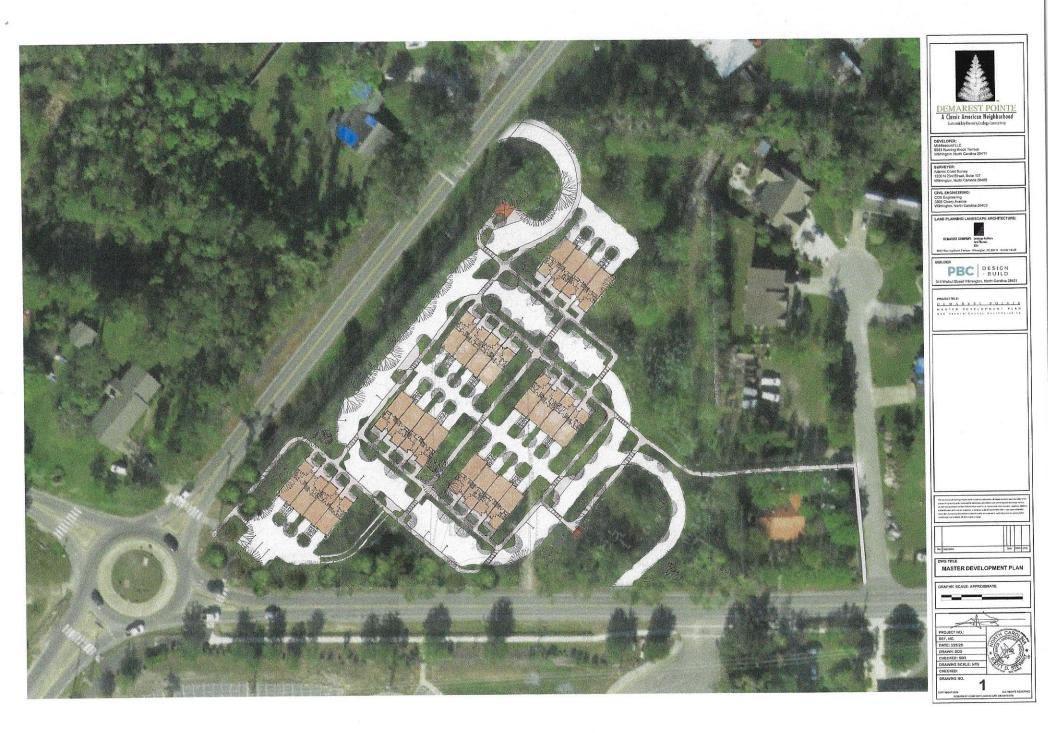

# DEMAREST POINTE

The Demarest Pointe neighborhood provides a total of 24 Townhome Residences arranged in six (6) buildings with four (4) residences per building, each 1,700 sq ft., 3 bedroom, 3 ½ baths with a one car garage. The residences are positioned on two well defined one way "courtyard" streets with parallel parking, sidewalks and landscape islands minimizing impervious coverage. Each residence has a service alley and additional parking. Demarest Pointe is surrounded by the existing forest canopy for the entire perimeter of the neighborhood. There is an extensive Demarest Pointe neighborhood sidewalk network that provides access to the Demarest Pointe Post Office, Demarest Pointe Park, Pickway Court, Odgen Elementary School and the Middlesound Loop Multi Use Path.

The only entrance driveway to Demarest Pointe neighborhood is on the northern property line along Middlesound Loop Road 475 linear feet from the Middle Sound Loop Road Round - A - Bout pedestrian crossing. The entrance driveway will be twelve feet (12') wide with an interior driveway and street radius of 45' to accommodate all vehicles with vehicular circulation limited to a counterclockwise movement throughout the Demarest Pointe neighborhood. The entire existing tree canopy along the northern property line of Demarest Pointe will be preserved along the street corridor of Middle Sound Loop Road except for the proposed entrance driveway and utility connections.

The only exit of the Demarest Pointe neighborhood is located along the southern property line along Middle Sound Loop Road 400 linear feet from the Middle Sound Loop Road Round - A - Bout pedestrian crossing and across from Ogden Elementary School. The exit driveway is 75' northwest of the Ogden Elementary School driveway for School Bus circulation providing adequate separation for visibility and safe movements for Ogden Elementary and the exit only driveway for the Demarest Pointe neighborhood. The exit driveway alignment also preserves the existing forested perimeter buffer on Demarest Pointe directly across from the Ogden School Bus Ingress/Egress driveway providing no interruption on the existing conditions and movements of the school bus patterns. In addition, the entire existing tree canopy along the southern property line of Demarest Pointe neighborhood, across from Ogden Elementary School, will be preserved except for the exit driveway.

CONDITIONS

The 3.35 acre subject property is triangular in shape located at the confluence of Middle Sound Loop Road, Darden Road Round-A-Bout across from Ogden Elementary School with 1,068.87 linear feet of frontage on Middle Sound Loop Road or 66% of the entire property boundary's totaling 1,620.45 feet is a unique property condition that requires a unique design solution to address connectivity. The subject property will be limited to one ingress access (entrance) and one egress access (exit) limited to right in and right out vehicular movements in accordance with the Vehicular Circulation Plan Exhibit 13, Exhibits 9,14,15,16,17,19,10,21,24,25. Adequate physical and visual improvements will be provided to prohibit left hand turning movements from Middle Sound Loop Road.

#### 2.

1.

Internal Streets will be private, one way, counterclockwise vehicular circulation pattern in accordance with the Vehicular Circulation Exhibit 13 and Exhibits 9,14,15,16,17,19,10,21,24,25.