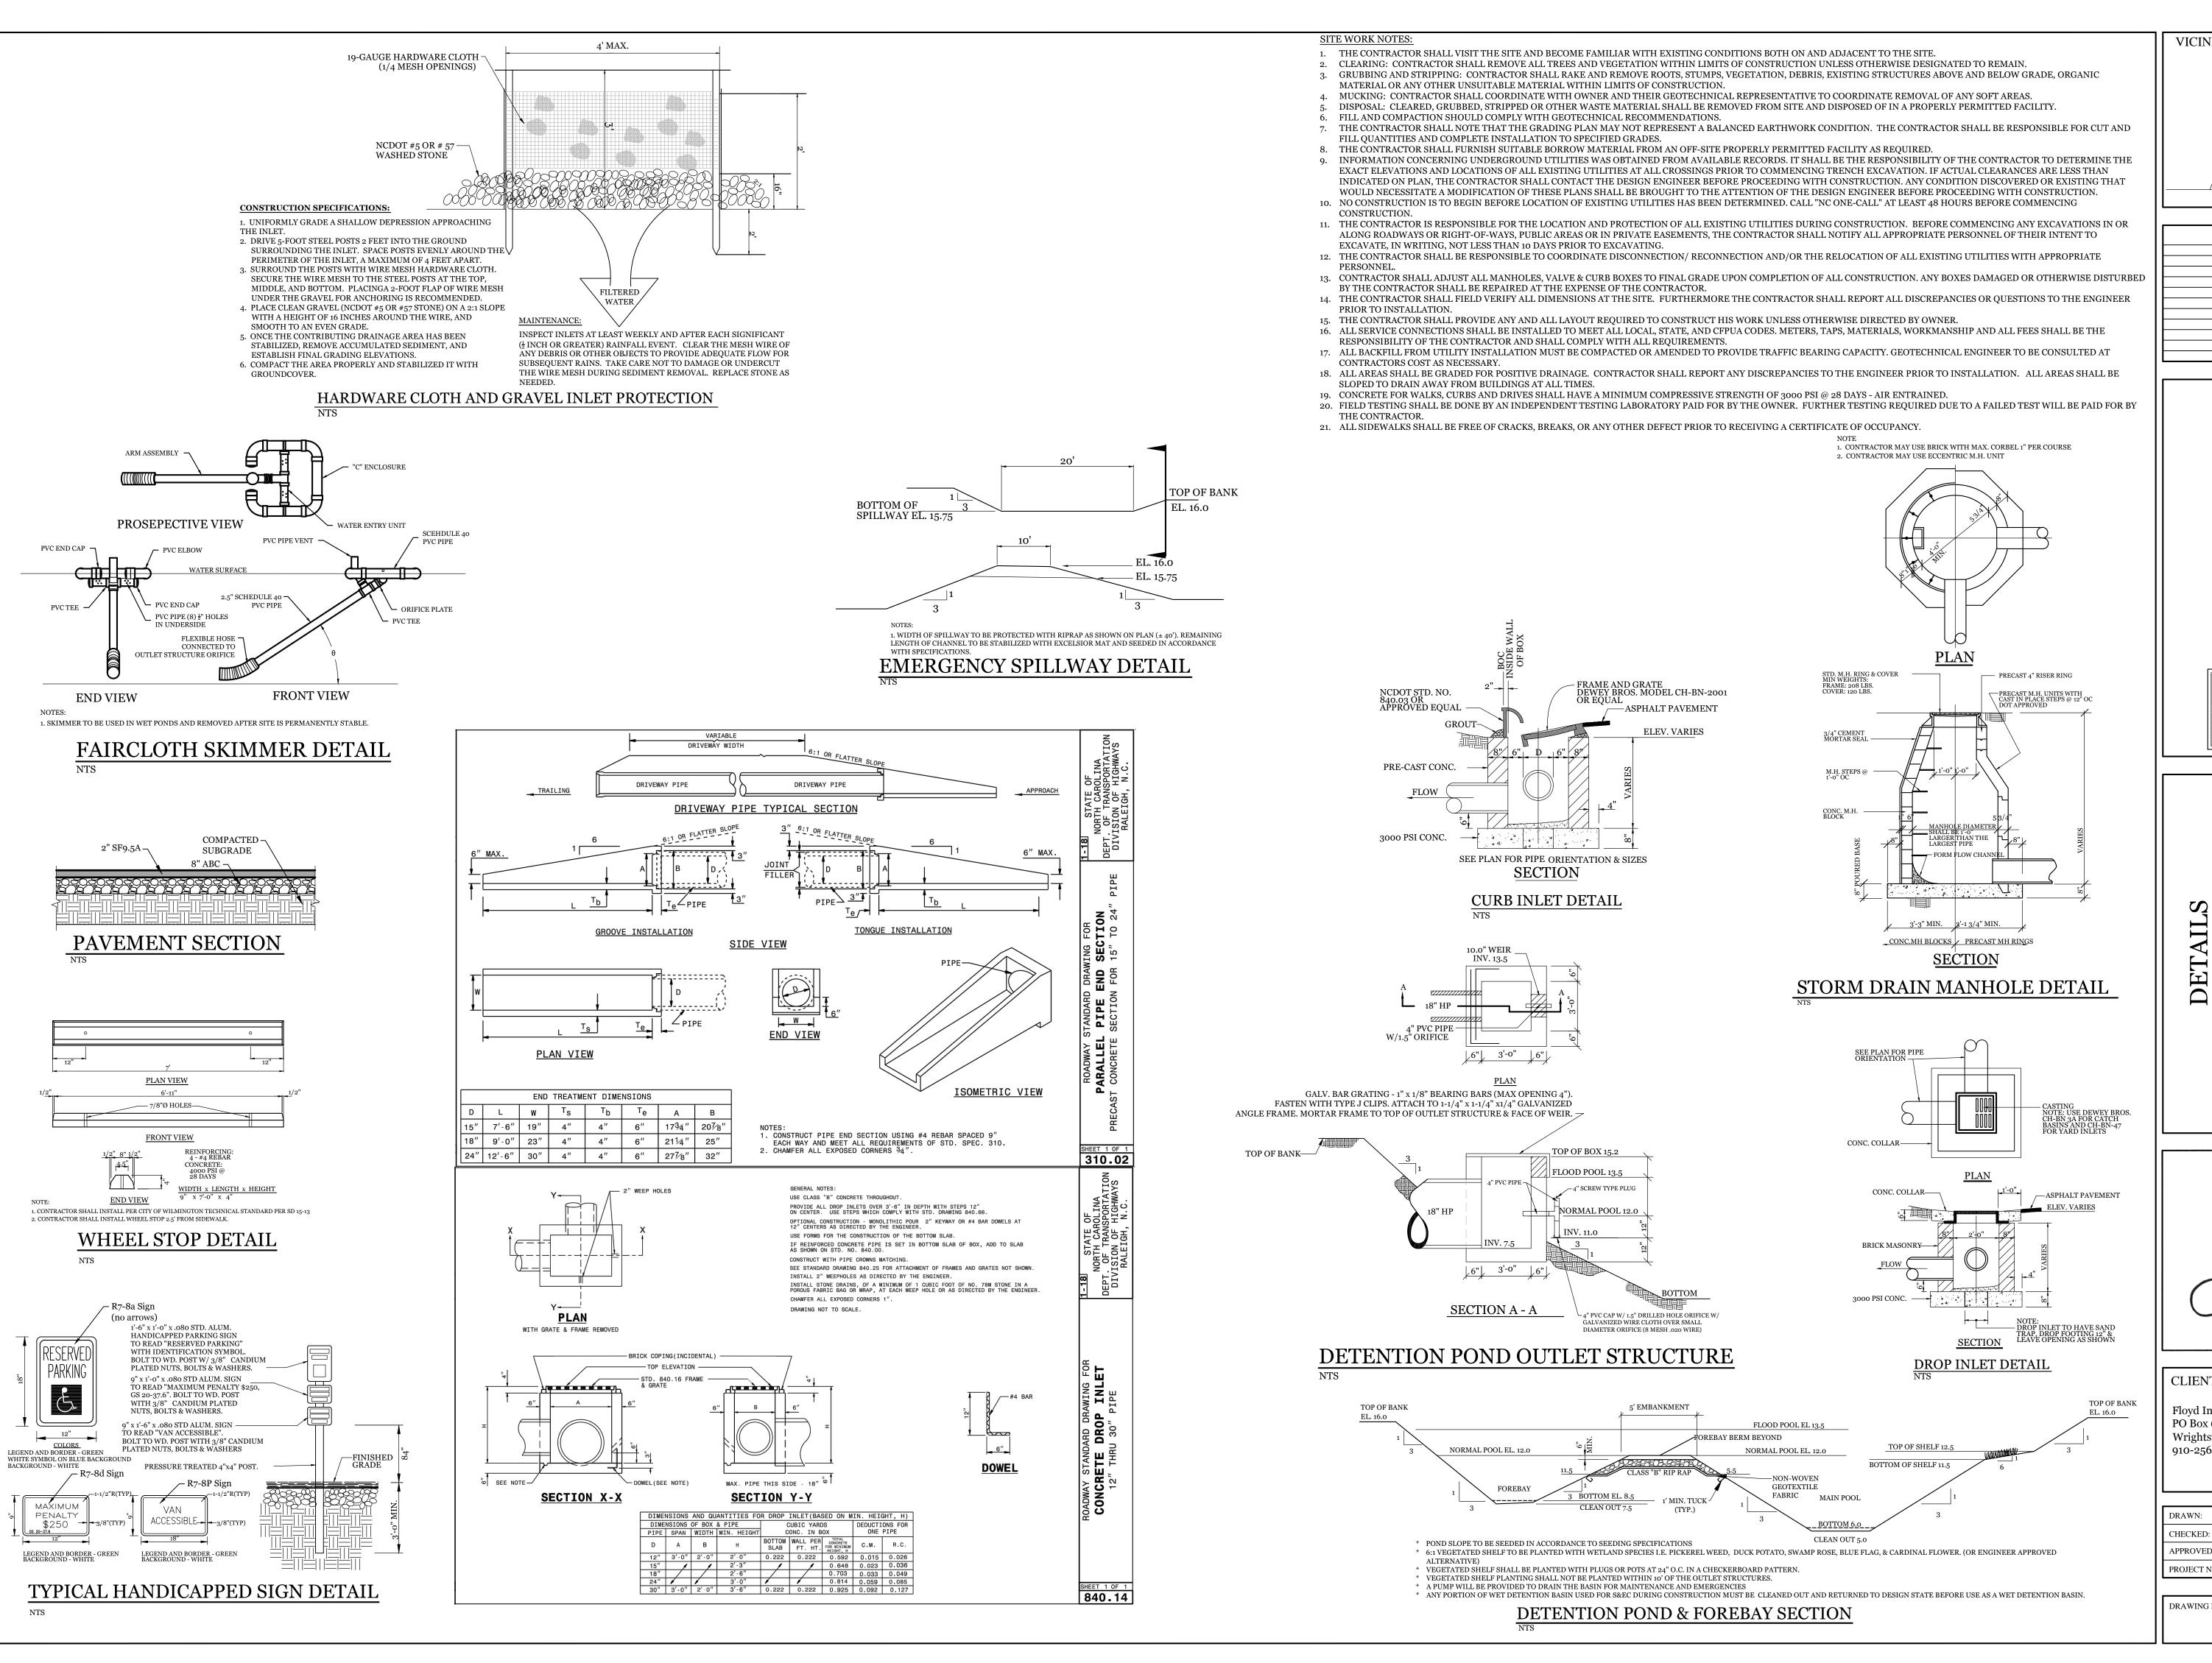

ION DEMOLITION PLA

ATLANTIC MARIN NORTH KERR AV NEW HANOVER COUNT



CLIENT INFORMATION:

Floyd Investments, LLC PO Box 659 Wrightsville Beach, NC 28480 910-256-9911

| DRAWN:          | JAE | SHEET SIZE: | 24x36     |
|-----------------|-----|-------------|-----------|
| CHECKED:        | CDC | DATE:       | 9/14/2020 |
| APPROVED:       | CDC | SCALE:      | 1" = 50'  |
| PROJECT NUMBER: |     | 2019-017    |           |

DRAWING NUMBER: C-o





REVISIONS





CLIENT INFORMATION:

Floyd Investments, LLC PO Box 659 Wrightsville Beach, NC 28480 910-256-9911

| VN:       | JAE | SHEET SIZE: | 24x36     |
|-----------|-----|-------------|-----------|
| KED:      | CDC | DATE:       | 9/14/2020 |
| OVED:     | CDC | SCALE:      | 1" = 40'  |
| ECT NUMBE | R:  | 2019-017    |           |





VICINITY MAP (NOT TO SCALE): MARTIN LUTHER KING PKY.

REVISIONS



MAR KERR



**CLIENT INFORMATION:** Floyd Investments, LLC PO Box 659 Wrightsville Beach, NC 28480 910-256-9911

| DRAWN:          | JAE | SHEET SIZE: | 24x36     |
|-----------------|-----|-------------|-----------|
| CHECKED:        | CDC | DATE:       | 9/14/2020 |
| APPROVED:       | CDC | SCALE:      | NTS       |
| PROJECT NUMBER: |     | 2019-017    |           |

DRAWING NUMBER: