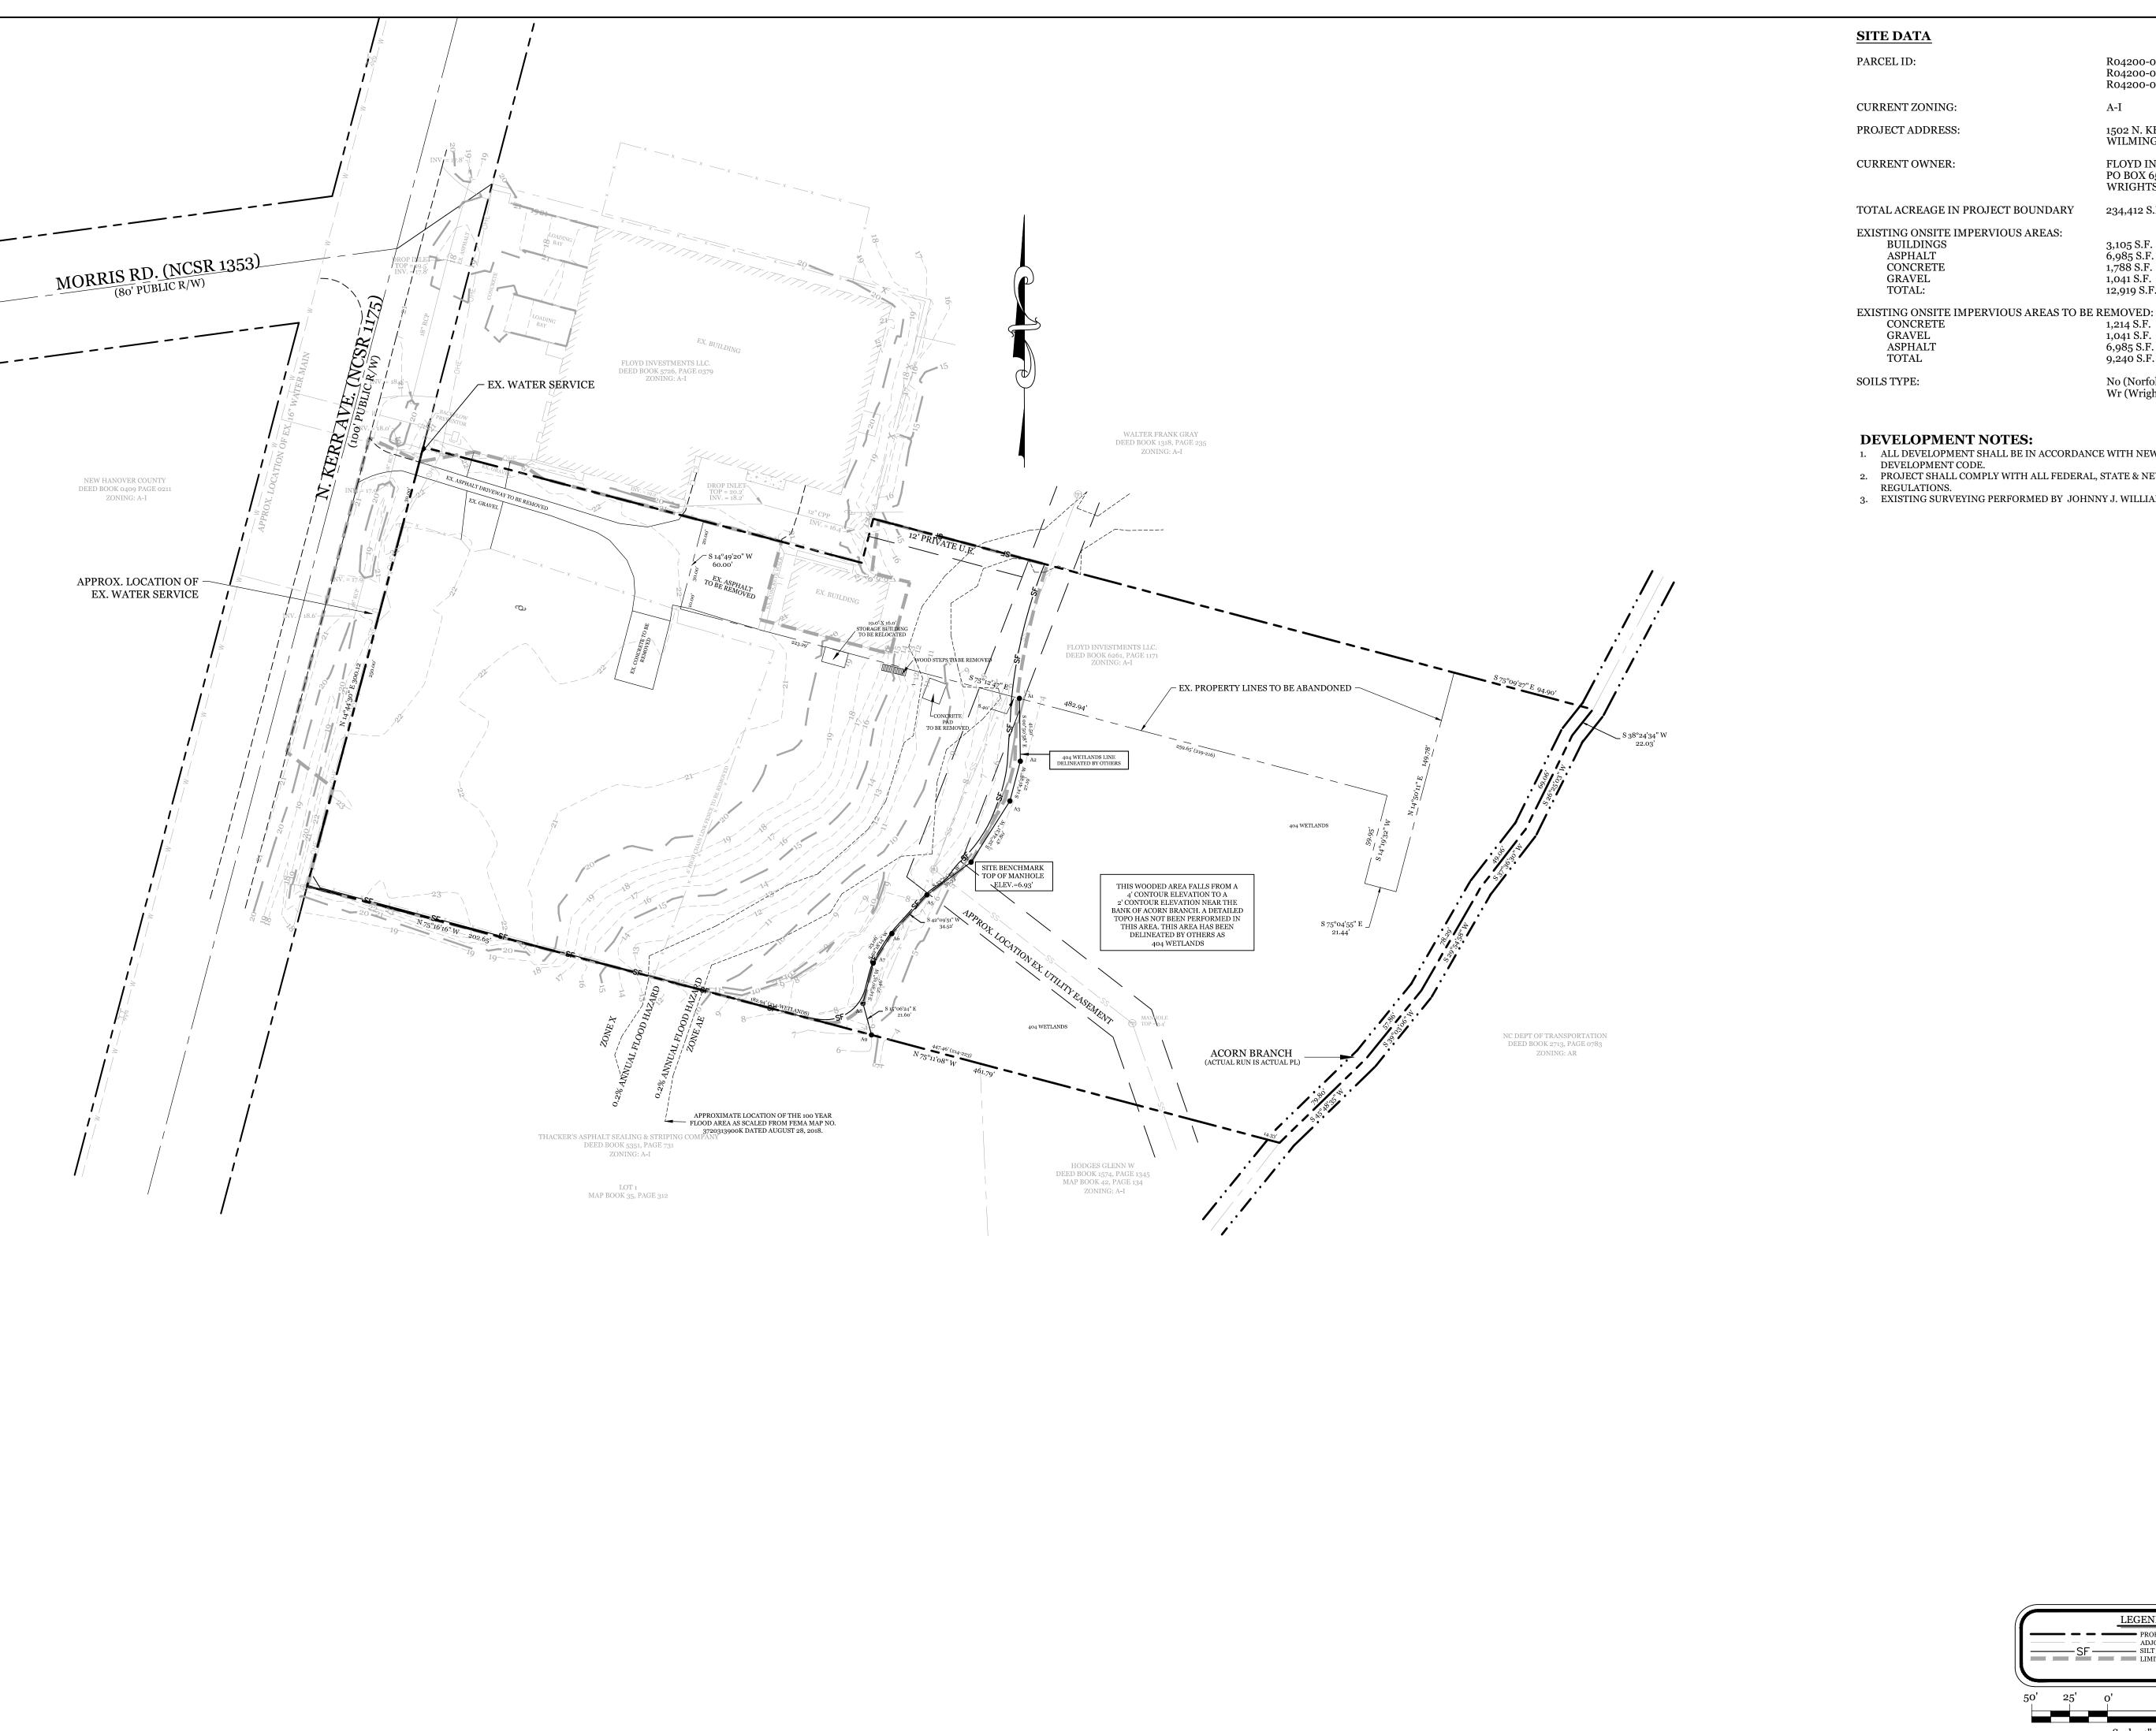

## SITE DATA

PARCEL ID: R04200-002-008-007, R04200-002-008-010, R04200-002-030-000

**CURRENT ZONING:** 

1502 N. KERR AVE. WILMINGTON, NC 28405 PROJECT ADDRESS:

CURRENT OWNER: FLOYD INVESTMENTS LLC PO BOX 659 WRIGHTSVILLE BEACH, NC 28480

TOTAL ACREAGE IN PROJECT BOUNDARY 234,412 S.F. (± 5.38 ac.)

EXISTING ONSITE IMPERVIOUS AREAS: 3,105 S.F. 6,985 S.F. 1,788 S.F. 1,041 S.F. BUILDINGS **ASPHALT** CONCRETE GRAVEL TOTAL: 12,919 S.F.

> CONCRETE 1,214 S.F. 1,041 S.F. 6,985 S.F. GRAVEL ASPHALT 9,240 S.F. TOTAL

No (Norfolk fine sandy loam) 53.6% Wr (Wrightsboro fine sandy loam) 46.4% SOILS TYPE:

LEGEND PROPERTY LINE

ADJOINERS
SILT FENCE
LIMITS OF DISTURBANCE

Scale: 1"=50'

## **DEVELOPMENT NOTES:**

- 1. ALL DEVELOPMENT SHALL BE IN ACCORDANCE WITH NEW HANOVER COUNTY LAND DEVELOPMENT CODE.
- 2. PROJECT SHALL COMPLY WITH ALL FEDERAL, STATE & NEW HANOVER COUNTY REGULATIONS.
- 3. EXISTING SURVEYING PERFORMED BY JOHNNY J. WILLIAMS, PLS, L-3170