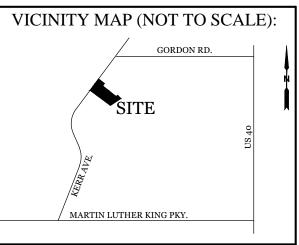

VICINITY MAP (NOT TO SCALE): MARTIN LUTHER KING PKY.

REVISIONS

MAR KERR

**CLIENT INFORMATION:** Floyd Investments, LLC PO Box 659 Wrightsville Beach, NC 28480 910-256-9911

| DRAWN:          | JAE | SHEET SIZE: | 24x36     |
|-----------------|-----|-------------|-----------|
| CHECKED:        | CDC | DATE:       | 9/14/2020 |
| APPROVED:       | CDC | SCALE:      | NTS       |
| PROJECT NUMBER: |     | 2019-017    |           |